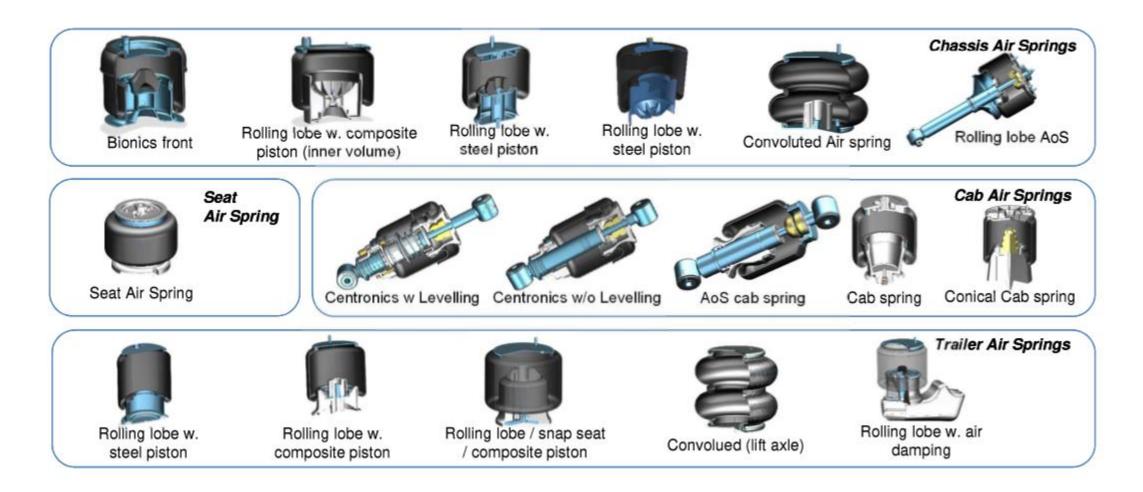

### Head Office & Production Facilities

Product Portfolio

All types of Air Springs for Truck, Trailer, Axles and Buses...

### Vibracoustic CV Air Springs

 Vibracoustic CVAS is focused on the needs of the original equipment manufacturers, innovative, high performance tailor

made solutions that make your vehicle stand out.

 Blacktech<sup>™</sup> is designed for the needs of the independent aftermarket, promising quality solutions and lower maintenance costs.