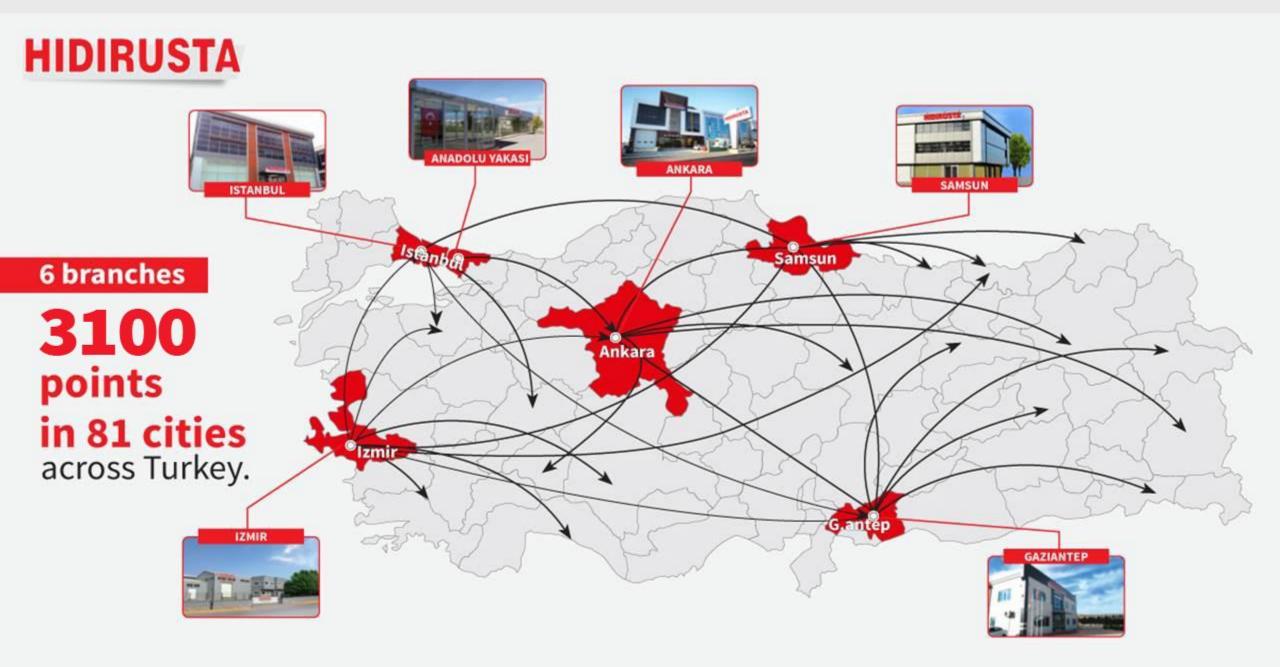

# **Logistics Network**

Branch Structure, Logistics Management, AEO Certificate, B2B System, TEMOT International & TATCOM 03 | Branch Structure

**HIDIRUSTA** 

# 6

Number of Logistics Locations

60

Number of personnel working in the logistics We deliver to our customer every 4 minutes and export to 100 countries.

"

# 12

Avarege time (minutes) into stock for a pallet product

18

Number of products collected per minute

# 2.500.000

Desi amount of products shipped by Cargo within 1 year

CUMPICE CUMPICE