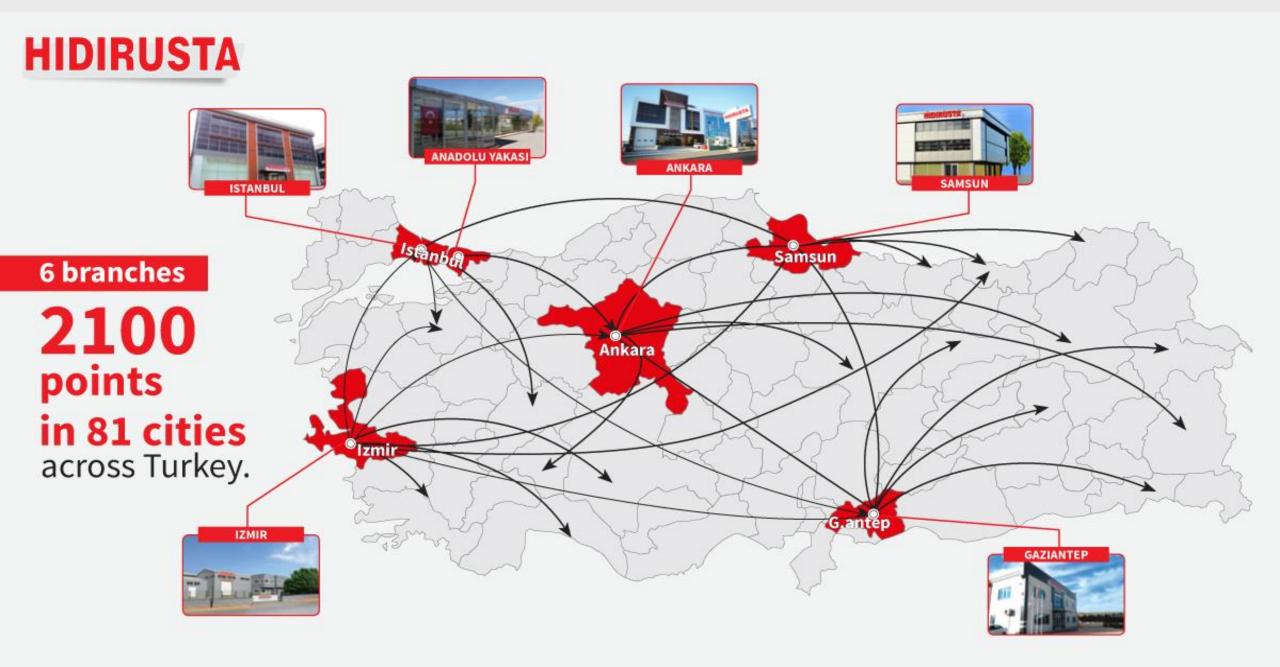

# **Logistics Network**

Branch Structure, Logistics Management, AEO Certificate, B2B System, TEMOT International & TATCOM 03 | Branch Structure

**HIDIRUSTA** 

# 6

Number of Logistics Locations

## 60

Number of personnel working in the logistics We deliver to our customer every 4 minutes and export to 60 countries.

"

12

Avarege time (minutes) into stock for a pallet product

18

Number of products collected per minute

# 2.500.000

Desi amount of products shipped by Cargo within 1 year

CUMPICE CUMPICE

# 6.000 SALES POINTS all over Turkey

Türkiye'de 6.000 SATIŞ NOKTASI